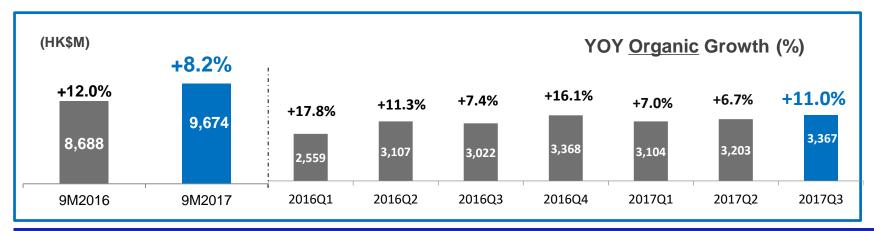

#### Revenue

## **Financial Highlights**

| (HK\$M)          | 9M2017 | 9M2016 | YOY     |
|------------------|--------|--------|---------|
| Revenue          | 9,674  | 8,688  | +11.3%  |
| Organic growth   | 8.2%   | 12.0%  |         |
| Gross profit     | 2,935  | 2,726  | +7.7%   |
| Gross margin     | 30.3%  | 31.4%  | -1.1pps |
| Operating profit | 759    | 746    | +1.8%   |
| Operating margin | 7.8%   | 8.6%   | -0.8pps |
| EBITDA           | 1,353  | 1,239  | +9.2%   |
| EBITDA margin    | 14.0%  | 14.3%  | -0.3pps |

| 3Q2017 | 3Q2016 | YOY     |
|--------|--------|---------|
| 3,367  | 3,022  | +11.4%  |
| 11.0%  | 7.4%   |         |
| 1,009  | 954    | +5.8%   |
| 30.0%  | 31.6%  | -1.6pps |
| 250    | 231    | +8.2%   |
| 7.4%   | 7.7%   | -0.3pps |
| 460    | 409    | +12.5%  |
| 13.7%  | 13.5%  | +0.2pps |