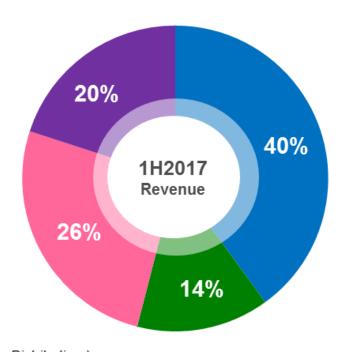

## **Revenue by Channel**

- Traditional channels (i.e. Distributiors)
- ■B2B (i.e. Corporate clients)
- Key accounts (i.e. Hypermarkets, Supermarkets)
- E-Commerce