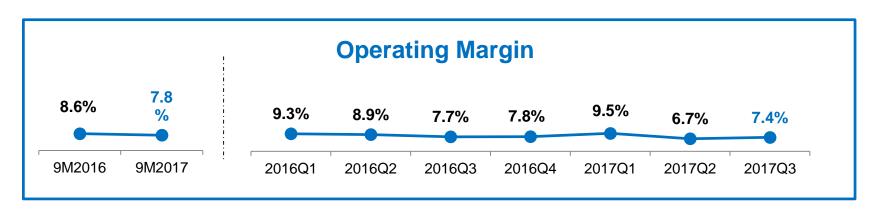

## **Financial Highlights**

| (HK\$M)          | 9M2017 | 9M2016 | YOY     |
|------------------|--------|--------|---------|
| Revenue          | 9,674  | 8,688  | +11.3%  |
| Organic growth   | 8.2%   | 12.0%  |         |
| Gross profit     | 2,935  | 2,726  | +7.7%   |
| Gross margin     | 30.3%  | 31.4%  | -1.1pps |
| Operating profit | 759    | 746    | +1.8%   |
| Operating margin | 7.8%   | 8.6%   | -0.8pps |
| EBITDA           | 1,353  | 1,239  | +9.2%   |
| EBITDA margin    | 14.0%  | 14.3%  | -0.3pps |

| 3Q2017 | 3Q2016 | YOY     |
|--------|--------|---------|
| 3,367  | 3,022  | +11.4%  |
| 11.0%  | 7.4%   |         |
| 1,009  | 954    | +5.8%   |
| 30.0%  | 31.6%  | -1.6pps |
| 250    | 231    | +8.2%   |
| 7.4%   | 7.7%   | -0.3pps |
| 460    | 409    | +12.5%  |
| 13.7%  | 13.5%  | +0.2pps |

### **Operating Profit**