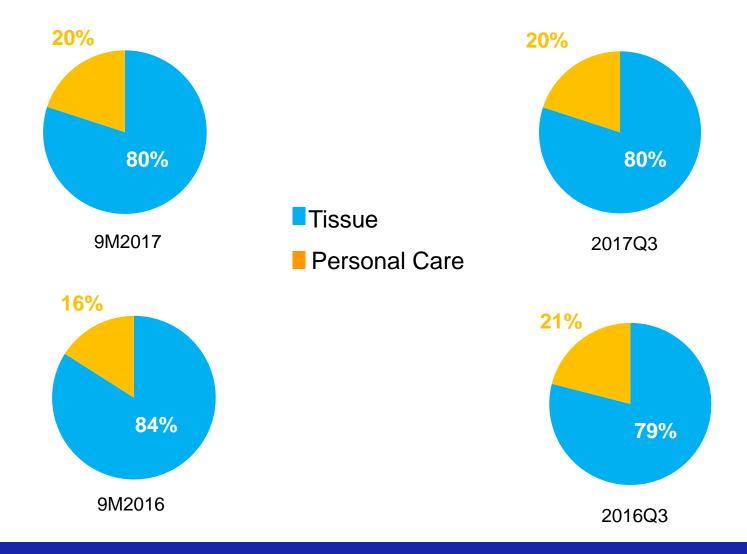

## **Financial Highlights**

| (HK\$M)          | 9M2017 | 9M2016 | YOY     |
|------------------|--------|--------|---------|
| Revenue          | 9,674  | 8,688  | +11.3%  |
| Organic growth   | 8.2%   | 12.0%  |         |
| Gross profit     | 2,935  | 2,726  | +7.7%   |
| Gross margin     | 30.3%  | 31.4%  | -1.1pps |
| Operating profit | 759    | 746    | +1.8%   |
| Operating margin | 7.8%   | 8.6%   | -0.8pps |
| EBITDA           | 1,353  | 1,239  | +9.2%   |
| EBITDA margin    | 14.0%  | 14.3%  | -0.3pps |