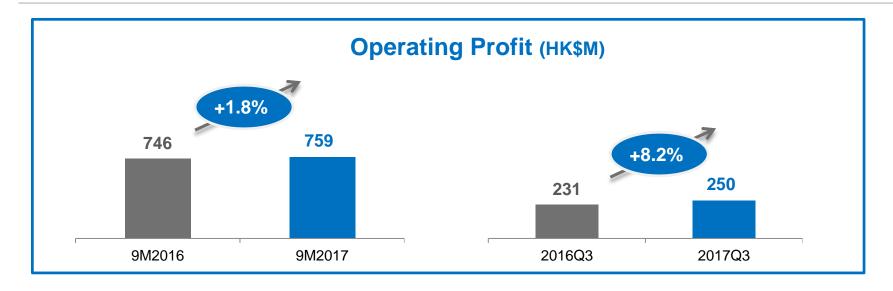

### **Operating Profit**

## **Financial Highlights**

| (HK\$M)          | 9M2017 | 9M2016 | YOY     |
|------------------|--------|--------|---------|
| Revenue          | 9,674  | 8,688  | +11.3%  |
| Organic growth   | 8.2%   | 12.0%  |         |
| Gross profit     | 2,935  | 2,726  | +7.7%   |
| Gross margin     | 30.3%  | 31.4%  | -1.1pps |
| Operating profit | 759    | 746    | +1.8%   |
| Operating margin | 7.8%   | 8.6%   | -0.8pps |
| EBITDA           | 1,353  | 1,239  | +9.2%   |
| EBITDA margin    | 14.0%  | 14.3%  | -0.3pps |

| 3Q2017 | 3Q2016 | YOY     |
|--------|--------|---------|
| 3,367  | 3,022  | +11.4%  |
| 11.0%  | 7.4%   |         |
| 1,009  | 954    | +5.8%   |
| 30.0%  | 31.6%  | -1.6pps |
| 250    | 231    | +8.2%   |
| 7.4%   | 7.7%   | -0.3pps |
| 460    | 409    | +12.5%  |
| 13.7%  | 13.5%  | +0.2pps |