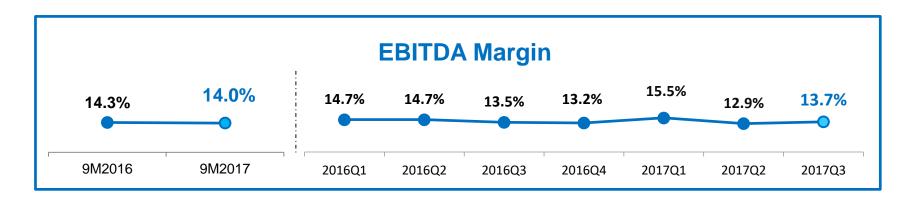

#### **EBITDA**

## **Financial Highlights**

| (HK\$M)          | 9M2017 | 9M2016 | YOY     |
|------------------|--------|--------|---------|
| Revenue          | 9,674  | 8,688  | +11.3%  |
| Organic growth   | 8.2%   | 12.0%  |         |
| Gross profit     | 2,935  | 2,726  | +7.7%   |
| Gross margin     | 30.3%  | 31.4%  | -1.1pps |
| Operating profit | 759    | 746    | +1.8%   |
| Operating margin | 7.8%   | 8.6%   | -0.8pps |
| EBITDA           | 1,353  | 1,239  | +9.2%   |
| EBITDA margin    | 14.0%  | 14.3%  | -0.3pps |

| 3Q2017 | 3Q2016 | YOY     |
|--------|--------|---------|
| 3,367  | 3,022  | +11.4%  |
| 11.0%  | 7.4%   |         |
| 1,009  | 954    | +5.8%   |
| 30.0%  | 31.6%  | -1.6pps |
| 250    | 231    | +8.2%   |
| 7.4%   | 7.7%   | -0.3pps |
| 460    | 409    | +12.5%  |
| 13.7%  | 13.5%  | +0.2pps |