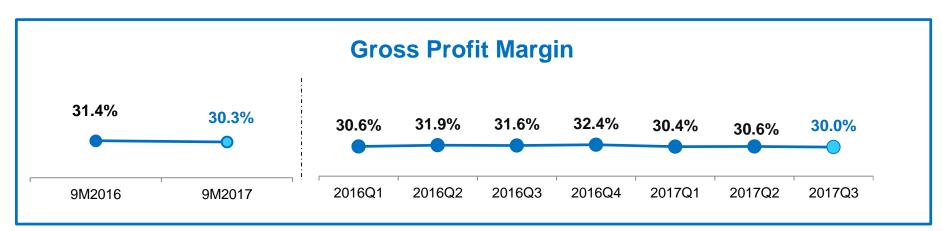

#### **Gross Profit**

## **Financial Highlights**

| (HK\$M)          | 9M2017 | 9M2016 | YOY     |
|------------------|--------|--------|---------|
| Revenue          | 9,674  | 8,688  | +11.3%  |
| Organic growth   | 8.2%   | 12.0%  |         |
| Gross profit     | 2,935  | 2,726  | +7.7%   |
| Gross margin     | 30.3%  | 31.4%  | -1.1pps |
| Operating profit | 759    | 746    | +1.8%   |
| Operating margin | 7.8%   | 8.6%   | -0.8pps |
| EBITDA           | 1,353  | 1,239  | +9.2%   |
| EBITDA margin    | 14.0%  | 14.3%  | -0.3pps |

| 3Q2017 | 3Q2016 | YOY     |
|--------|--------|---------|
| 3,367  | 3,022  | +11.4%  |
| 11.0%  | 7.4%   |         |
| 1,009  | 954    | +5.8%   |
| 30.0%  | 31.6%  | -1.6pps |
| 250    | 231    | +8.2%   |
| 7.4%   | 7.7%   | -0.3pps |
| 460    | 409    | +12.5%  |
| 13.7%  | 13.5%  | +0.2pps |