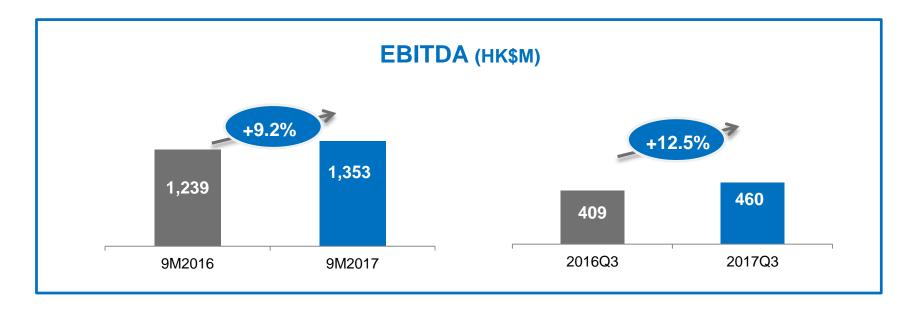

#### **EBITDA**

## **Financial Highlights**

| (HK\$M)          | 9M2017 | 9M2016 | YOY     |
|------------------|--------|--------|---------|
| Revenue          | 9,674  | 8,688  | +11.3%  |
| Organic growth   | 8.2%   | 12.0%  |         |
| Gross profit     | 2,935  | 2,726  | +7.7%   |
| Gross margin     | 30.3%  | 31.4%  | -1.1pps |
| Operating profit | 759    | 746    | +1.8%   |
| Operating margin | 7.8%   | 8.6%   | -0.8pps |
| EBITDA           | 1,353  | 1,239  | +9.2%   |
| EBITDA margin    | 14.0%  | 14.3%  | -0.3pps |

| 3Q2017 | 3Q2016 | YOY     |
|--------|--------|---------|
| 3,367  | 3,022  | +11.4%  |
| 11.0%  | 7.4%   |         |
| 1,009  | 954    | +5.8%   |
| 30.0%  | 31.6%  | -1.6pps |
| 250    | 231    | +8.2%   |
| 7.4%   | 7.7%   | -0.3pps |
| 460    | 409    | +12.5%  |
| 13.7%  | 13.5%  | +0.2pps |