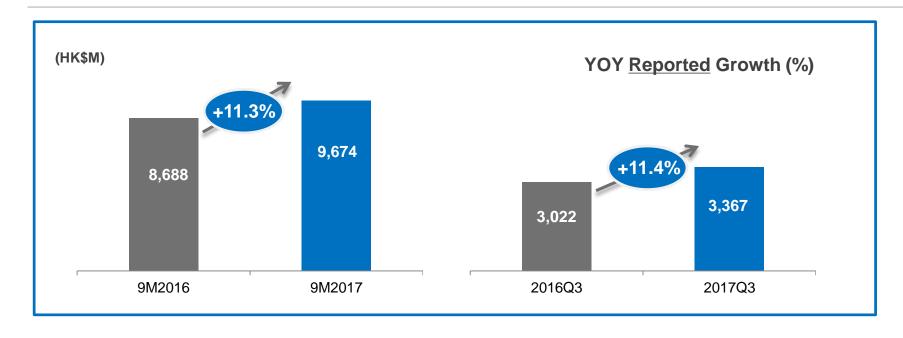

#### Revenue

## **Financial Highlights**

| (HK\$M)          | 9M2017 | 9M2016 | YOY     |
|------------------|--------|--------|---------|
| Revenue          | 9,674  | 8,688  | +11.3%  |
| Organic growth   | 8.2%   | 12.0%  |         |
| Gross profit     | 2,935  | 2,726  | +7.7%   |
| Gross margin     | 30.3%  | 31.4%  | -1.1pps |
| Operating profit | 759    | 746    | +1.8%   |
| Operating margin | 7.8%   | 8.6%   | -0.8pps |
| EBITDA           | 1,353  | 1,239  | +9.2%   |
| EBITDA margin    | 14.0%  | 14.3%  | -0.3pps |

| 3Q2017 | 3Q2016 | YOY     |
|--------|--------|---------|
| 3,367  | 3,022  | +11.4%  |
| 11.0%  | 7.4%   |         |
| 1,009  | 954    | +5.8%   |
| 30.0%  | 31.6%  | -1.6pps |
| 250    | 231    | +8.2%   |
| 7.4%   | 7.7%   | -0.3pps |
| 460    | 409    | +12.5%  |
| 13.7%  | 13.5%  | +0.2pps |