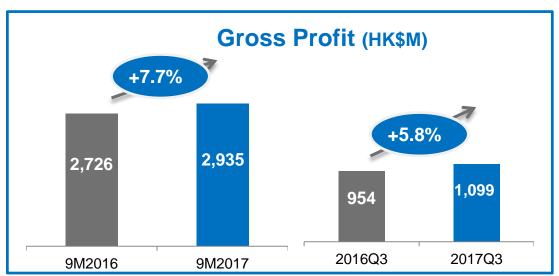

#### **Gross Profit**

## **Financial Highlights**

| (HK\$M)          | 9M2017 | 9M2016 | YOY     |
|------------------|--------|--------|---------|
| Revenue          | 9,674  | 8,688  | +11.3%  |
| Organic growth   | 8.2%   | 12.0%  |         |
| Gross profit     | 2,935  | 2,726  | +7.7%   |
| Gross margin     | 30.3%  | 31.4%  | -1.1pps |
| Operating profit | 759    | 746    | +1.8%   |
| Operating margin | 7.8%   | 8.6%   | -0.8pps |
| EBITDA           | 1,353  | 1,239  | +9.2%   |
| EBITDA margin    | 14.0%  | 14.3%  | -0.3pps |

| 3Q2017 | 3Q2016 | YOY     |
|--------|--------|---------|
| 3,367  | 3,022  | +11.4%  |
| 11.0%  | 7.4%   |         |
| 1,009  | 954    | +5.8%   |
| 30.0%  | 31.6%  | -1.6pps |
| 250    | 231    | +8.2%   |
| 7.4%   | 7.7%   | -0.3pps |
| 460    | 409    | +12.5%  |
| 13.7%  | 13.5%  | +0.2pps |