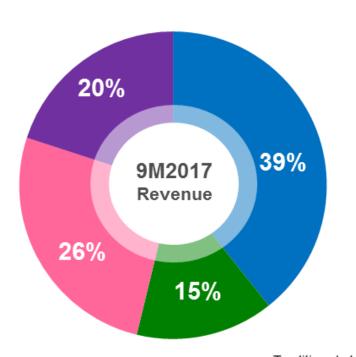

## **Revenue by Channel**

- Traditional channels (i.e. Distributiors)
- ■B2B (i.e. Corporate clients)
- Key accounts (i.e. Hypermarkets, Supermarkets)
- E-Commerce