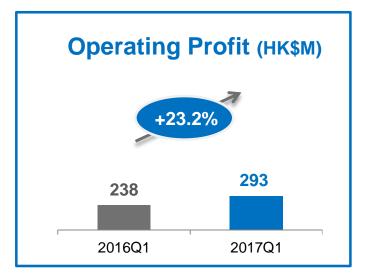

## **Financial Highlights**

| (НК\$М)          | 2017Q1      | 2016Q1 | YOY     |
|------------------|-------------|--------|---------|
| Revenue          | 3,104       | 2,559  | +21.3%  |
| Organic growth   |             |        | +7.0%1  |
| Gross profit     | 945         | 782    | +20.8%  |
| Gross margin     | 30.4%       | 30.6%  | -0.2pps |
| Operating profit | 293         | 238    | +23.2%  |
| Operating margin | <b>9.5%</b> | 9.3%   | +0.2pps |
| EBITDA           | 480         | 375    | 27.9%   |
| EBITDA margin    | 15.5%       | 14.7%  | +0.8pps |

## **Operating Profit**