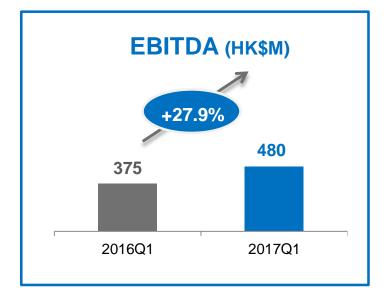

## **Financial Highlights**

| (НК\$М)          | 2017Q1      | 2016Q1 | YOY     |
|------------------|-------------|--------|---------|
| Revenue          | 3,104       | 2,559  | +21.3%  |
| Organic growth   |             |        | +7.0%1  |
| Gross profit     | 945         | 782    | +20.8%  |
| Gross margin     | 30.4%       | 30.6%  | -0.2pps |
| Operating profit | 293         | 238    | +23.2%  |
| Operating margin | <b>9.5%</b> | 9.3%   | +0.2pps |
| EBITDA           | 480         | 375    | 27.9%   |
| EBITDA margin    | 15.5%       | 14.7%  | +0.8pps |