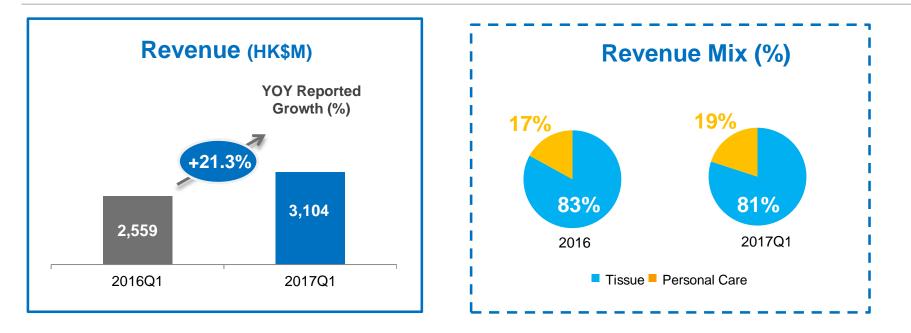

## **Financial Highlights**

| (НК\$М)          | 2017Q1      | 2016Q1 | YOY     |
|------------------|-------------|--------|---------|
| Revenue          | 3,104       | 2,559  | +21.3%  |
| Organic growth   |             |        | +7.0%1  |
| Gross profit     | 945         | 782    | +20.8%  |
| Gross margin     | 30.4%       | 30.6%  | -0.2pps |
| Operating profit | 293         | 238    | +23.2%  |
| Operating margin | <b>9.5%</b> | 9.3%   | +0.2pps |
| EBITDA           | 480         | 375    | 27.9%   |
| EBITDA margin    | 15.5%       | 14.7%  | +0.8pps |

#### Revenue

<sup>1</sup> Excluding acquisition and exchange rate effects