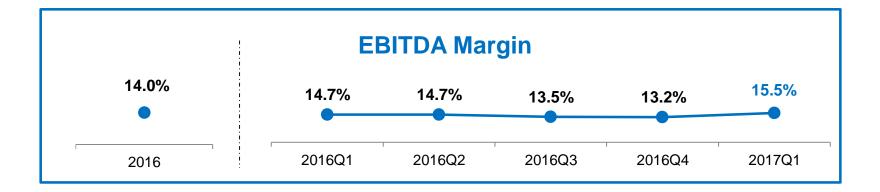

## **Financial Highlights**

| (НК\$М)          | 2017Q1      | 2016Q1 | YOY     |
|------------------|-------------|--------|---------|
| Revenue          | 3,104       | 2,559  | +21.3%  |
| Organic growth   |             |        | +7.0%1  |
| Gross profit     | 945         | 782    | +20.8%  |
| Gross margin     | 30.4%       | 30.6%  | -0.2pps |
| Operating profit | 293         | 238    | +23.2%  |
| Operating margin | <b>9.5%</b> | 9.3%   | +0.2pps |
| EBITDA           | 480         | 375    | 27.9%   |
| EBITDA margin    | 15.5%       | 14.7%  | +0.8pps |