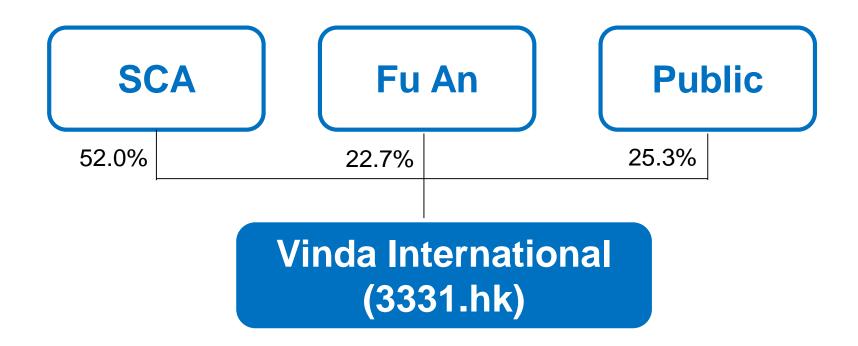

### **Shareholding Structure**

Shareholding structure as at 31 March 2017, following the completion of Sanjiang transaction: