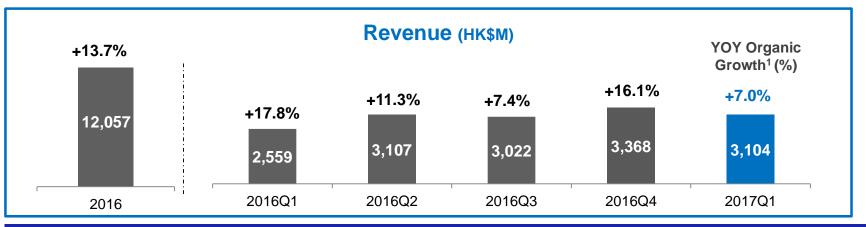

## **Financial Highlights**

| (НК\$М)          | 2017Q1      | 2016Q1 | YOY     |
|------------------|-------------|--------|---------|
| Revenue          | 3,104       | 2,559  | +21.3%  |
| Organic growth   |             |        | +7.0%1  |
| Gross profit     | 945         | 782    | +20.8%  |
| Gross margin     | 30.4%       | 30.6%  | -0.2pps |
| Operating profit | 293         | 238    | +23.2%  |
| Operating margin | <b>9.5%</b> | 9.3%   | +0.2pps |
| EBITDA           | 480         | 375    | 27.9%   |
| EBITDA margin    | 15.5%       | 14.7%  | +0.8pps |

#### Revenue

<sup>1</sup> Excluding acquisition and exchange rate effects