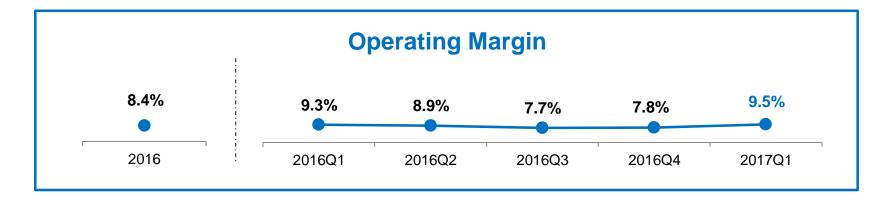

## **Financial Highlights**

| (НК\$М)          | 2017Q1      | 2016Q1 | YOY     |
|------------------|-------------|--------|---------|
| Revenue          | 3,104       | 2,559  | +21.3%  |
| Organic growth   |             |        | +7.0%1  |
| Gross profit     | 945         | 782    | +20.8%  |
| Gross margin     | 30.4%       | 30.6%  | -0.2pps |
| Operating profit | 293         | 238    | +23.2%  |
| Operating margin | <b>9.5%</b> | 9.3%   | +0.2pps |
| EBITDA           | 480         | 375    | 27.9%   |
| EBITDA margin    | 15.5%       | 14.7%  | +0.8pps |