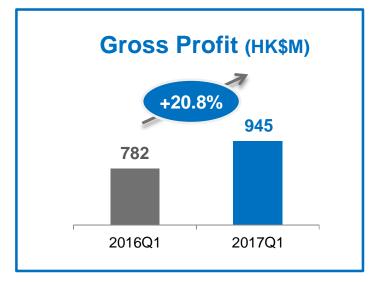

## **Financial Highlights**

| (НК\$М)          | 2017Q1      | 2016Q1 | YOY     |
|------------------|-------------|--------|---------|
| Revenue          | 3,104       | 2,559  | +21.3%  |
| Organic growth   |             |        | +7.0%1  |
| Gross profit     | 945         | 782    | +20.8%  |
| Gross margin     | 30.4%       | 30.6%  | -0.2pps |
| Operating profit | 293         | 238    | +23.2%  |
| Operating margin | <b>9.5%</b> | 9.3%   | +0.2pps |
| EBITDA           | 480         | 375    | 27.9%   |
| EBITDA margin    | 15.5%       | 14.7%  | +0.8pps |

#### **Gross Profit**