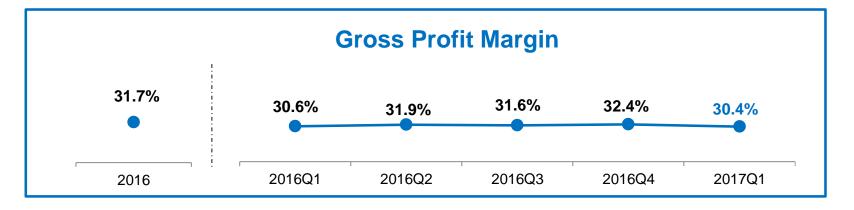

## **Financial Highlights**

| (НК\$М)          | 2017Q1      | 2016Q1 | YOY     |
|------------------|-------------|--------|---------|
| Revenue          | 3,104       | 2,559  | +21.3%  |
| Organic growth   |             |        | +7.0%1  |
| Gross profit     | 945         | 782    | +20.8%  |
| Gross margin     | 30.4%       | 30.6%  | -0.2pps |
| Operating profit | 293         | 238    | +23.2%  |
| Operating margin | <b>9.5%</b> | 9.3%   | +0.2pps |
| EBITDA           | 480         | 375    | 27.9%   |
| EBITDA margin    | 15.5%       | 14.7%  | +0.8pps |

#### **Gross Profit**